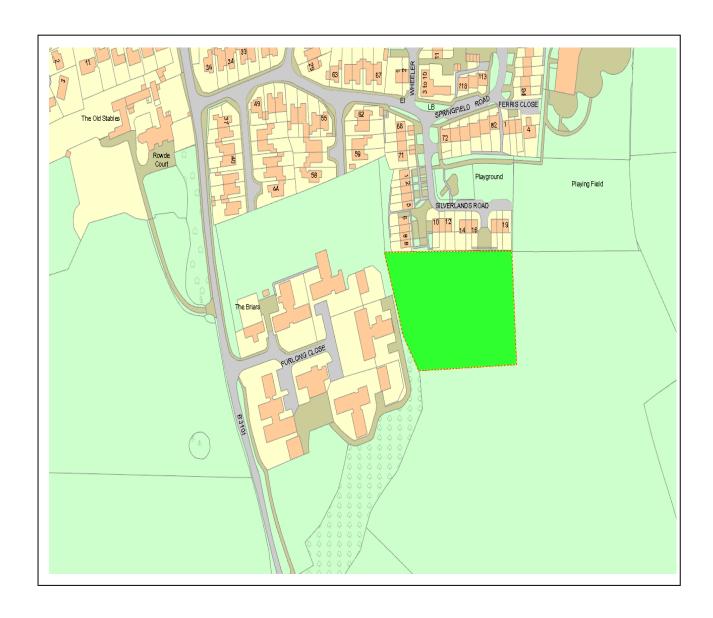

## Report No. 1

| Application Number | 15/09105/FUL                                                                                                                                                     |
|--------------------|------------------------------------------------------------------------------------------------------------------------------------------------------------------|
| Site Address       | Land to the South of Silverlands Road, Rowde, Devizes                                                                                                            |
| Proposal           | 6 new single storey dwellings and associated parking and access from Silverlands Road (Affordable rent dwellings for the elderly, provided by Wiltshire Council) |
| Case Officer       | Morgan Jones                                                                                                                                                     |